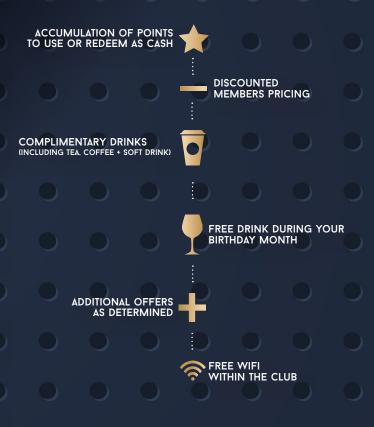

### BELOW ARE JUST SOME OF THE **REWARDS** YOU COULD START EARNING TODAY!

Whether you visit the Hellenic Club in Woden or the Hellenic Club in the City, the new Hellenic Rewards Program has something in it for you. The benefits start immediately when you join and use your membership card!

#### REWARD YOURSELF AND USE YOUR POINTS

When you have accumulated your Hellenic Rewards Points there are so many ways you can use them. You can redeem them for:

- Cash
- Food and drink purchases at any of the Club's restaurants and cafes
- Functions payments
- Gift cards/vouchers

#### EARNING HELLENIC REWARDS POINTS IS EASY

Earning Hellenic Rewards Points is as simple as using your membership card:

- Purchasing food and drinks from any of the Clubs' restaurants and cafes
- Playing the gaming machines
- Booking functions
- Making functions payments

#### DO MY REWARDS POINTS EXPIRE?

Hellenic Rewards points for Bronze and Silver levels expire on the 30th of June each year. Redemption of Rewards points must occur before this time should you wish to benefit from them. Hellenic Rewards Points for Gold and Diamond levels do not expire.

#### HOW DOES RESERVED CARPARK ACCESS WORK?

Here at the Hellenic Club we understand how important parking is to our members, especially the ones who visit us on a regular basis. So to ensure these members are always able to find a park close to the Club, members in our **Gold** and **Diamond** Rewards tiers will be granted access to our Reserved Carpark, to use when they need it most.